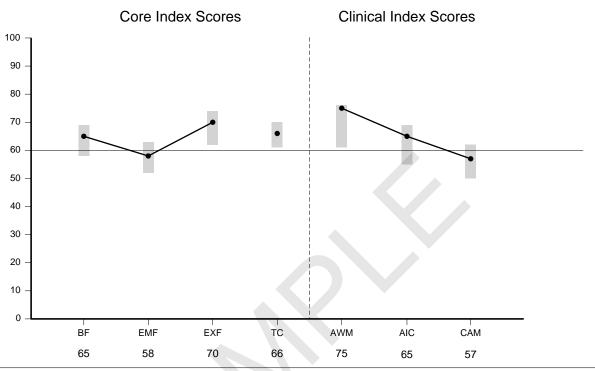

### **D-REF CORE AND CLINICAL INDEX SCORE PROFILE**

BF = Behavioral Functioning; EMF = Emotional Functioning; EXF = Executive Functioning; TC = Total Composite; AWM = Attention/Working Memory; AIC = Activity Level/Impulse Control; CAM = Compliance/Anger Management *Note*. Shaded bar represents confidence interval.

# **CORE INDEX SCORES**

| Index                  | Raw Score | T Score | Percentile Rank | 95% Confidence<br>Interval |
|------------------------|-----------|---------|-----------------|----------------------------|
| Behavioral Functioning | 28        | 65      | 93              | 58 - 69                    |
| Emotional Functioning  | 17        | 58      | 79              | 52 - 63                    |
| Executive Functioning  | 54        | 70      | 98              | 62 - 74                    |
| Total Composite        | 193       | 66      | 95              | 61 - 70                    |

# **CLINICAL INDEX SCORES**

| Index                          | Raw Score | T Score | Percentile Rank | 95% Confidence<br>Interval |  |
|--------------------------------|-----------|---------|-----------------|----------------------------|--|
| Attention/Working Memory       | 21        | 75      | 99              | 61 - 76                    |  |
| Activity Level/Impulse Control | 18        | 65      | 93              | 55 - 69                    |  |
| Compliance/Anger Management    | 11        | 57      | 76              | 50 - 62                    |  |