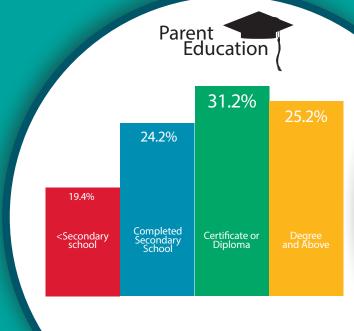

## Demographic Information

828 students ages 5–21 in the Australian and New Zealand normative sample