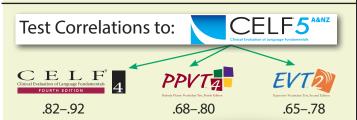

ores | Standard<br>Score Cut | Sensitivity | Specificity |  |
| -1 SD                                                                  | 85                    | 1.0         | 1.0         |  |
| -1.33 SD*                                                              | 80                    | .85         | 1.0         |  |
| -1.5 SD                                                                | 77                    | .75         | 1.0         |  |
| -2 SD                                                                  | 70                    | .30         | 1.0         |  |

<sup>\*</sup> Best balance between sensitivity & specificity measures-the optimal cut score.



Language Disorder Specific Learning Disability Autism Spectrum Disorder Hearing Impairment Differences significant at





### **Evidence of Reliability**



| Consistency               | All Test                                                                      | .81–.99                  |
|---------------------------|-------------------------------------------------------------------------------|--------------------------|
| Test Retest<br>Stability  | Clinical Groups<br>Core & Index Scores                                        | .7290<br>.8390           |
| Inter Scorer<br>Agreement | Word Structure<br>Formulated Senten<br>Word Definitions<br>Structured Writing | .99<br>.95<br>.91<br>.96 |

## Demographic Information

828 students ages 5–21 in the Australian and New Zealand normative sample





#### Sample by Region

Representation of all states and territories of Australia and both North and South I